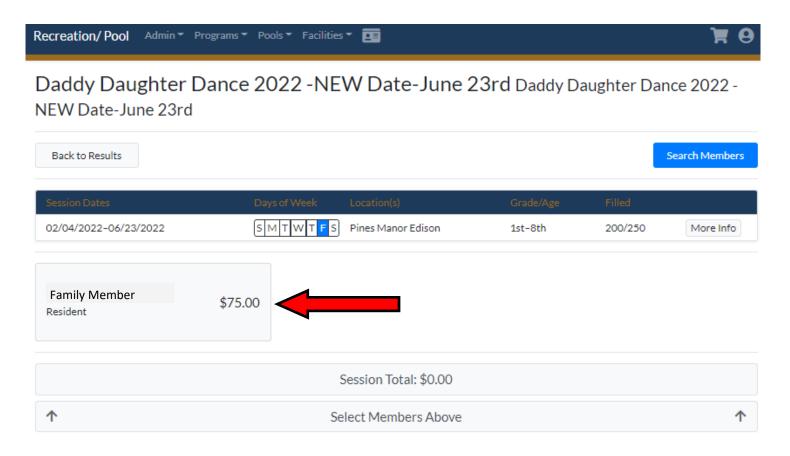

The family member name will turn green and the total will show on the Session Total button and the 'Add Cart' button will show up—click on the 'Add To Cart' button

If there is any additional information/rules about the program, a pop up window may appear as you proceed towards the Shopping Cart screen.

You may 'Continue Shopping' or 'Pay \$\$\$\$'.

You may NOT 'Pay at Counter'

Fill out credit card information and follow from there.

A service fee is added to credit card transactions.