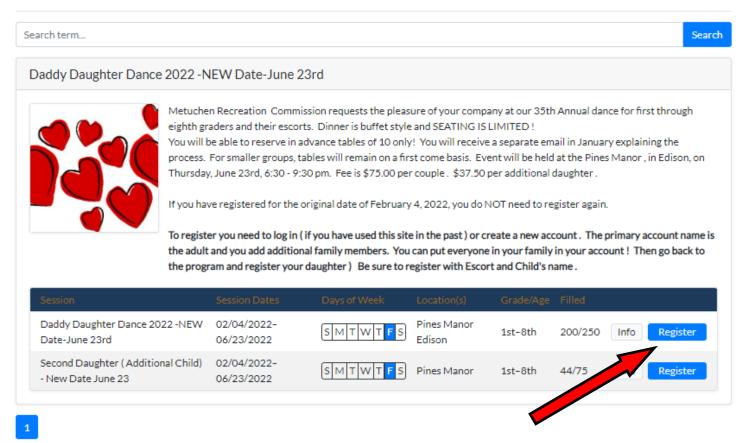

### To Register for a class/camp/program.

From main registration portal—select thetype of program that your looking for will fall under

View the description and check the 'Info' page to verify it's what you are looking for. Click the 'Register' button to continue

## Daddy Daughter Dance 2022 - NEW Date-June 23rd

Log in to your existing account, or Sign Up if you're new. Sign up information is in another document.

Select the family member for the program you are registering.