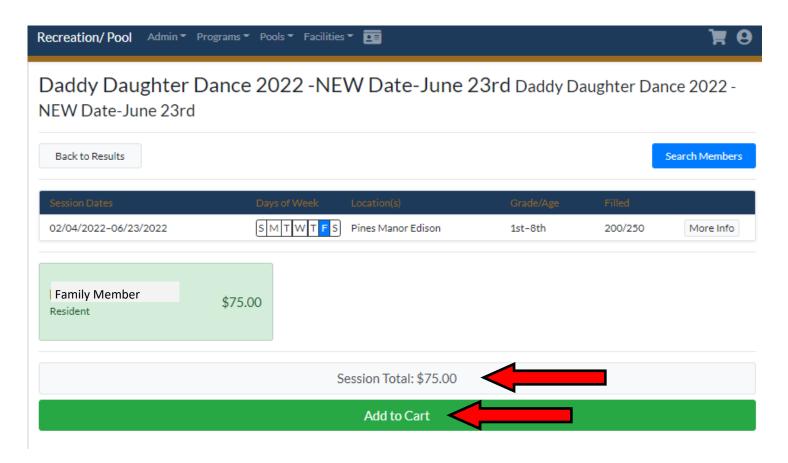

## Daddy Daughter Dance 2022 - NEW Date-June 23rd

Log in to your existing account, or Sign Up if you're new. Sign up information is in another document.

Select the family member for the program you are registering.

The family member name will turn green and the total will show on the Session Total button and the 'Add Cart' button will show up—click on the 'Add To Cart' button

If there is any additional information/rules about the program, a pop up window may appear as you proceed towards the Shopping Cart screen.