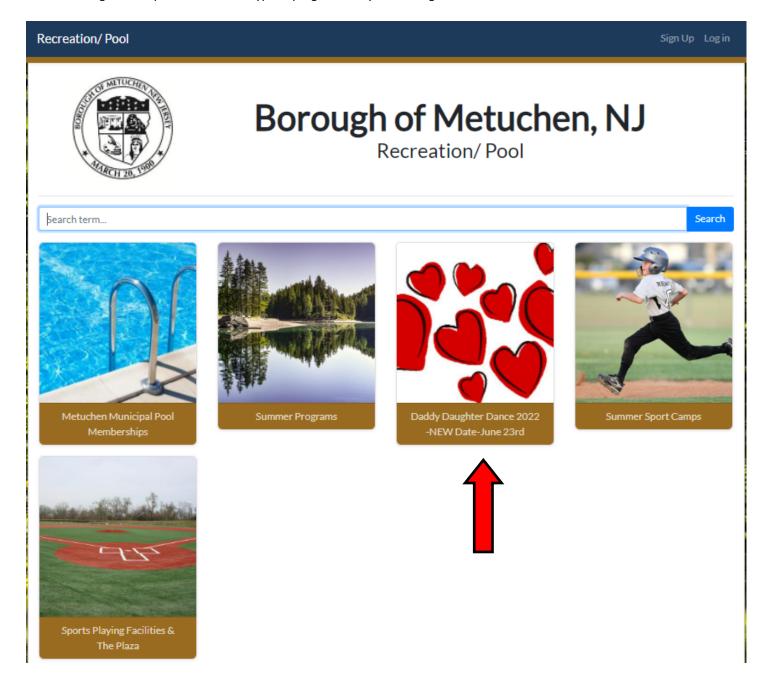

### To Register for a class/camp/program.

From main registration portal—select thetype of program that your looking for will fall under

View the description and check the 'Info' page to verify it's what you are looking for. Click the 'Register' button to continue

Recreation/ Pool Sign Up Log in