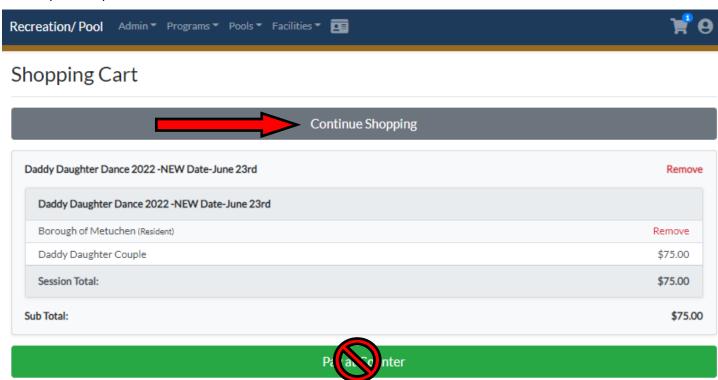

The family member name will turn green and the total will show on the Session Total button and the 'Add Cart' button will show up—click on the 'Add To Cart' button

If there is any additional information/rules about the program, a pop up window may appear as you proceed towards the Shopping Cart screen.

You may 'Continue Shopping' or 'Pay \$\$\$\$'.

You may NOT 'Pay at Counter'

Fill out credit card information and follow from there.

A service fee is added to credit card transactions.