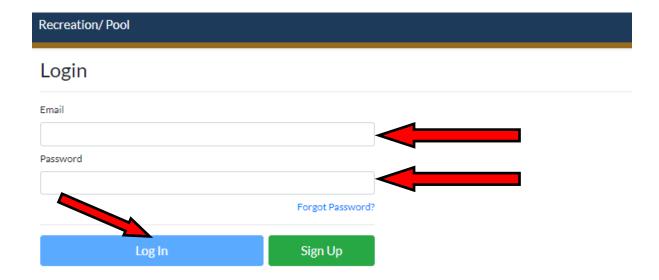

## Daddy Daughter Dance 2022 - NEW Date-June 23rd

Log in to your existing account, or Sign Up if you're new. Sign up information is in another document.

Select the family member for the program you are registering.