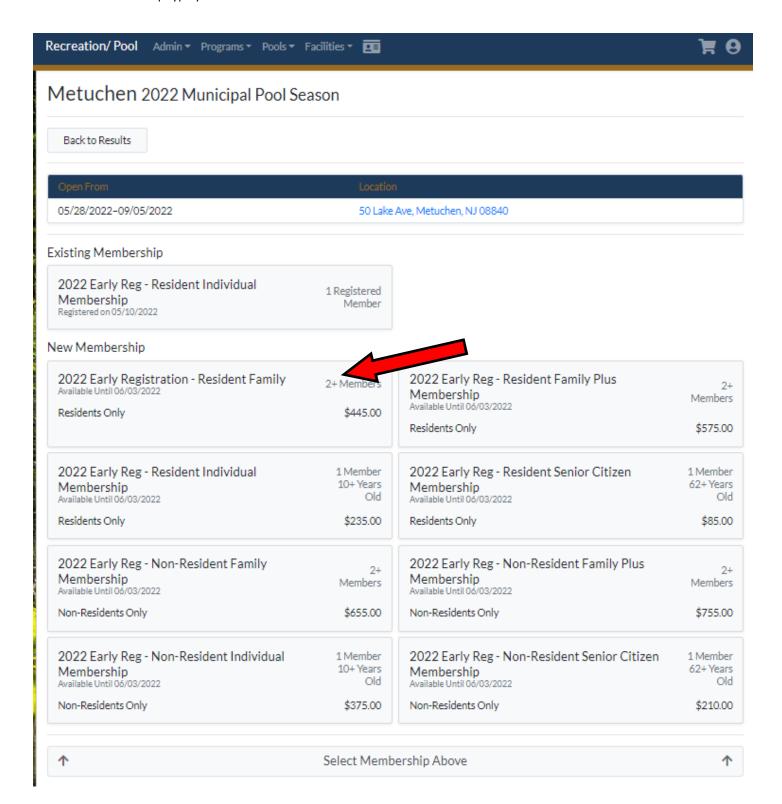

Log in to your existing account or sign up for a new account. These instructions are in another document.

Select the Membership type you want. an

The membership type will turn green and the bottom button will turn blue and 'Select Members'

| Open From Location                                                                   |                                 |                                                                                       |                           |
|--------------------------------------------------------------------------------------|---------------------------------|---------------------------------------------------------------------------------------|---------------------------|
| 05/28/2022-09/05/2022                                                                | 50 Lake Ave, Metuchen, NJ 08840 |                                                                                       |                           |
| isting Membership                                                                    |                                 |                                                                                       |                           |
| 2022 Early Reg - Resident Individual<br>Membership<br>Registered on 05/10/2022       | 1 Registered<br>Member          |                                                                                       |                           |
| ew Membership                                                                        |                                 |                                                                                       |                           |
| 2022 Early Registration - Resident Family Available Until 06/03/2022 Residents Only  | 2+ Members<br>\$445.00          | 2022 Early Reg - Resident Family Plus<br>Membership<br>Available Until 06/03/2022     | 2-<br>Member              |
| ,                                                                                    |                                 | Residents Only                                                                        | \$575.00                  |
| 2022 Early Reg - Resident Individual<br>Membership<br>Available Until 06/03/2022     | Hember<br>10+ Years<br>Old      | 2022 Early Reg - Resident Senior Citizen<br>Membership<br>Available Until 06/03/2022  | 1 Membe<br>62+ Year<br>Ol |
| Residents Only                                                                       | \$235.00                        | Residents Only                                                                        | \$85.0                    |
| 2022 Early Reg - Non-Resident Family<br>Membership<br>Available Until 06/03/2022     | 2+<br>Members                   | 2022 Early Reg - Non-Resident Family Plus<br>Membership<br>Available Until 06/03/2022 | 2·<br>Member              |
| Non-Residents Only                                                                   | \$655.00                        | Non-Residents Only                                                                    | \$755.0                   |
|                                                                                      | 1 Member<br>10+ Years           | 2022 Early Reg - Non-Resident Senior Citizen<br>Membership                            | 1 Membe<br>62+ Year       |
| 2022 Early Reg - Non-Resident Individual<br>Membership<br>Available Until 06/03/2022 | Old                             | Available Until 06/03/2022                                                            | 01                        |