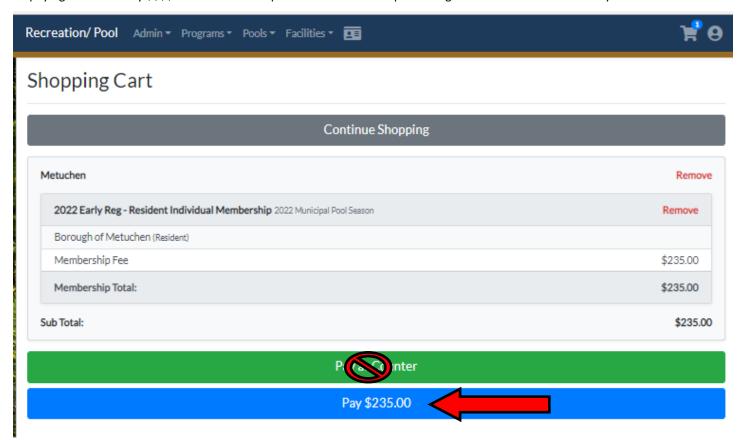

You will step through a few pop up windows and then get to Shopping Cart—you may either Continue Shopping or Pay If paying—click on 'Pay \$\$\$\$' button and then proceed to credit card processing screens. Do NOT choose Pay at Counter