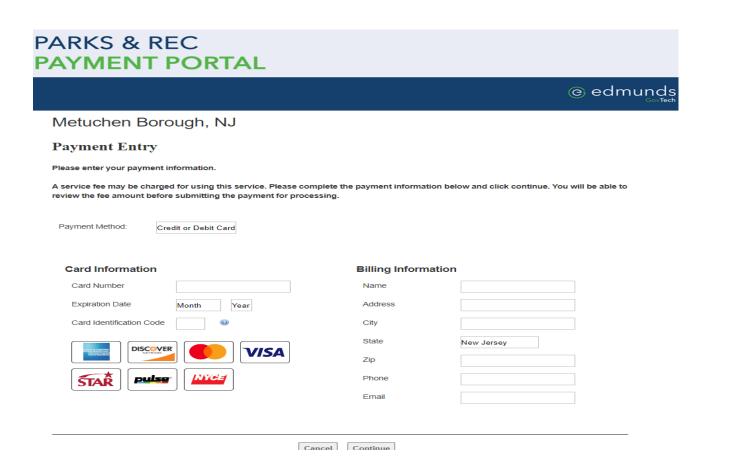

hip                            | 1 Membe<br>62+ Year       |
| 2022 Early Reg - Non-Resident Individual<br>Membership<br>Available Until 06/03/2022 | Old                             | Available Until 06/03/2022                                                            | 01                        |

Click on the name of the member to add to the membership.

This example is an Individual so you may only choose 1 person



The member chosen will turn green and the green 'Proceed to Cart' button will appear—click on it.



You will step through a few pop up windows and then get to Shopping Cart—you may either Continue Shopping or Pay If paying—click on 'Pay \$\$\$\$' button and then proceed to credit card processing screens. Do NOT choose Pay at Counter



Fill out information as necessary.