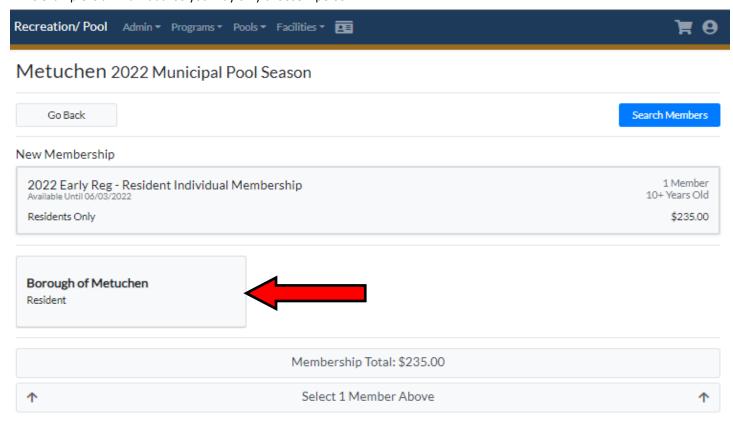

Click on the name of the member to add to the membership.

This example is an Individual so you may only choose 1 person

The member chosen will turn green and the green 'Proceed to Cart' button will appear—click on it.