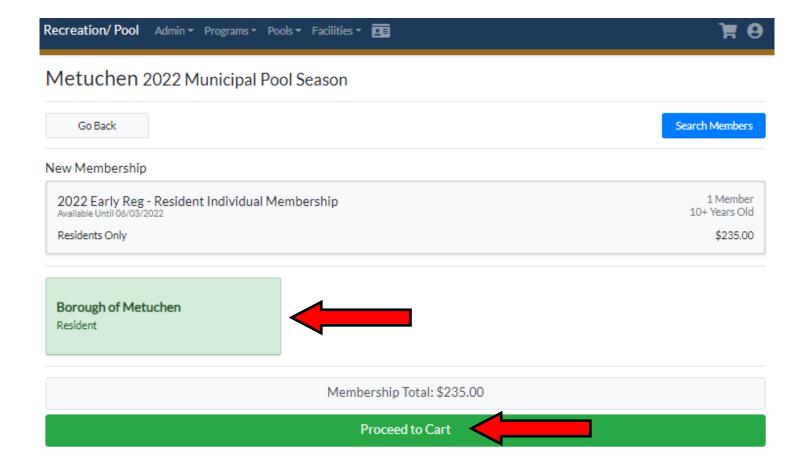

Click on the name of the member to add to the membership.

This example is an Individual so you may only choose 1 person

The member chosen will turn green and the green 'Proceed to Cart' button will appear—click on it.