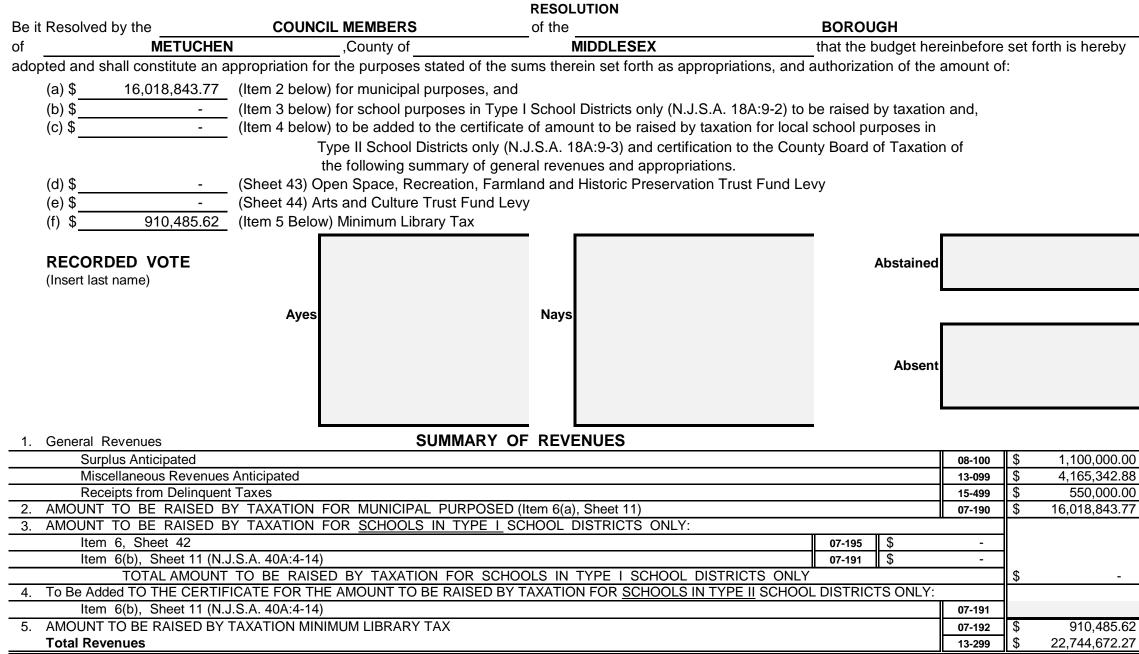

#### SECTION 2 - UPON ADOPTION FOR YEAR 2022

RESOLUTION

Sheet 41

#### SUMMARY OF APPROPRIATIONS

| GENERAL APPROPRIATIONS:                                                                     | xxxxxx | xxxxxxxxxx                |
|---------------------------------------------------------------------------------------------|--------|---------------------------|
| Within "CAPS"                                                                               | хххххх | *****                     |
| (a & b) Operations Including Contingent                                                     |        | \$ <sup>14536238.00</sup> |
| (e) Deferred Charges and Statutory Expenditures - Municipal                                 | 34-209 | \$ <sup>1931500.00</sup>  |
| (g) Cash Deficit                                                                            | 46-885 | \$ <sup>0</sup>           |
| Excluded from "CAPS"                                                                        | хххххх | xxxxxxxxxx                |
| (a) Operations - Total Operations Excluded from "CAPS"                                      | 34-305 | \$ <sup>2913674.08</sup>  |
| (c) Capital Improvements                                                                    | 44-999 | \$ <sup>542379.60</sup>   |
| (d) Municipal Debt Service                                                                  | 45-999 | \$ 1414200.00             |
| (e) Deferred Charges - Municipal                                                            | 46-999 | \$ <sup>0</sup>           |
| (f) Judgments                                                                               | 37-480 | \$ <sup>0</sup>           |
| (n) Transferred to Board of Education for Use of Local Schools (N.J.S.A. 40:48-17.1 & 17.3) | 29-405 | \$ <sup>0</sup>           |
| (g) Cash Deficit                                                                            | 46-885 | \$ <sup>0</sup>           |
| (k) For Local District School Purposes                                                      | 29-410 | \$ <sup>0</sup>           |
| (m) Reserve for Uncollected Taxes                                                           | 50-899 | \$ <sup>1406680.59</sup>  |
| CHOOL APPROPRIATIONS - TYPE I SCHOOL DISTRICT ONLY (N.J.S.A. 40A:4-13)                      | 07-195 |                           |
| Total Appropriations                                                                        | 34-499 | \$ <sup>22744672.27</sup> |

# **Revenue and Appropriations Summaries**

| Summary of Revenues                            | Anticipated   |               |
|------------------------------------------------|---------------|---------------|
|                                                | 2022          | 2021          |
| 1. Surplus                                     | 1,100,000.00  | 1,375,000.00  |
| 2. Total Miscellaneous Revenues                | 4,165,342.88  | 3,725,426.05  |
| 3. Receipts from Delinquent Taxes              | 550,000.00    | 520,000.00    |
| 4. a) Local Tax for Municipal Purposes         | 16,018,843.77 | 15,514,663.14 |
| b) Addition to Local School District Tax       |               |               |
| c) Minimum Library Tax                         | 910,485.62    | 830,980.27    |
| Tot Amt to be Rsd by Taxes for Sup of Muni Bnd | 16,929,329.39 | 15,514,663.14 |
| Total General Revenues                         | 22,744,672.27 | 21,135,089.19 |