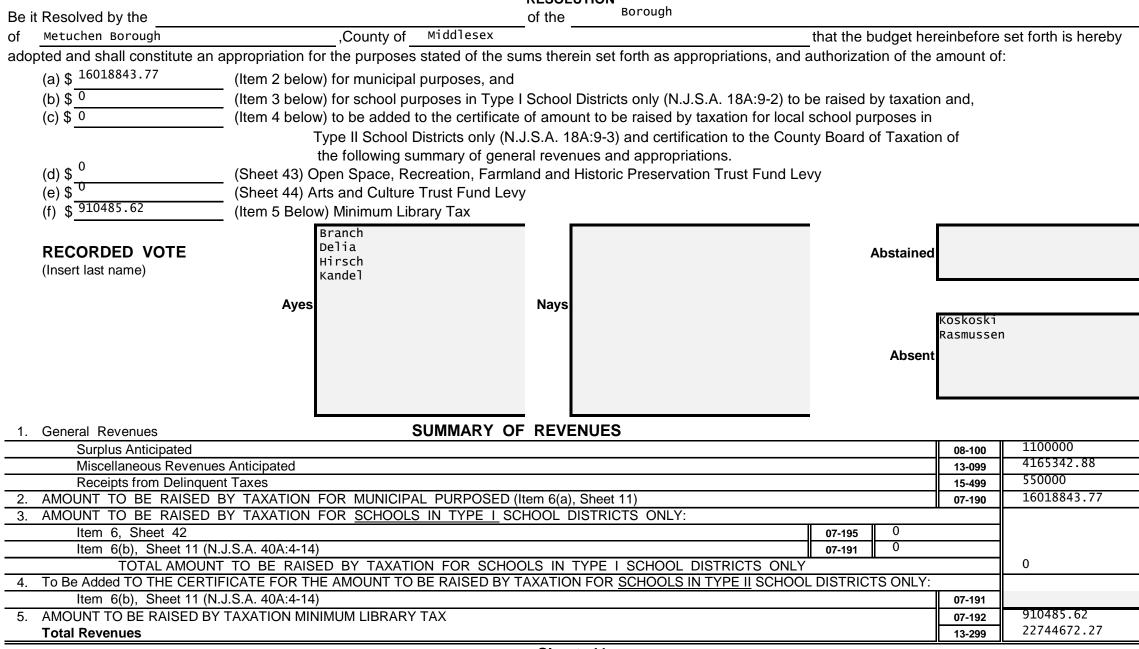

#### SECTION 2 - UPON ADOPTION FOR YEAR 2022

RESOLUTION

Sheet 41

#### SUMMARY OF APPROPRIATIONS

| GENERAL APPROPRIATIONS:                                                                     | xxxxxx | xxxxxxxxxx                |
|---------------------------------------------------------------------------------------------|--------|---------------------------|
| Within "CAPS"                                                                               | хххххх | *****                     |
| (a & b) Operations Including Contingent                                                     |        | \$ <sup>14536238.00</sup> |
| (e) Deferred Charges and Statutory Expenditures - Municipal                                 | 34-209 | \$ <sup>1931500.00</sup>  |
| (g) Cash Deficit                                                                            | 46-885 | \$ <sup>0</sup>           |
| Excluded from "CAPS"                                                                        | хххххх | xxxxxxxxxx                |
| (a) Operations - Total Operations Excluded from "CAPS"                                      | 34-305 | \$ <sup>2913674.08</sup>  |
| (c) Capital Improvements                                                                    | 44-999 | \$ <sup>542379.60</sup>   |
| (d) Municipal Debt Service                                                                  | 45-999 | \$ 1414200.00             |
| (e) Deferred Charges - Municipal                                                            | 46-999 | \$ <sup>0</sup>           |
| (f) Judgments                                                                               | 37-480 | \$ <sup>0</sup>           |
| (n) Transferred to Board of Education for Use of Local Schools (N.J.S.A. 40:48-17.1 & 17.3) | 29-405 | \$ <sup>0</sup>           |
| (g) Cash Deficit                                                                            | 46-885 | \$ <sup>0</sup>           |
| (k) For Local District School Purposes                                                      | 29-410 | \$ <sup>0</sup>           |
| (m) Reserve for Uncollected Taxes                                                           | 50-899 | \$ <sup>1406680.59</sup>  |
| CHOOL APPROPRIATIONS - TYPE I SCHOOL DISTRICT ONLY (N.J.S.A. 40A:4-13)                      | 07-195 |                           |
| Total Appropriations                                                                        | 34-499 | \$ <sup>22744672.27</sup> |

# **Revenue and Appropriations Summaries**

| Summary of Revenues                            | Anticipated   |               |
|------------------------------------------------|---------------|---------------|
|                                                | 2022          | 2021          |
| 1. Surplus                                     | 1,100,000.00  | 1,375,000.00  |
| 2. Total Miscellaneous Revenues                | 4,165,342.88  | 3,725,426.05  |
| 3. Receipts from Delinquent Taxes              | 550,000.00    | 520,000.00    |
| 4. a) Local Tax for Municipal Purposes         | 16,018,843.77 | 15,514,663.14 |
| b) Addition to Local School District Tax       |               |               |
| c) Minimum Library Tax                         | 910,485.62    | 830,980.27    |
| Tot Amt to be Rsd by Taxes for Sup of Muni Bnd | 16,929,329.39 | 15,514,663.14 |
| Total General Revenues                         | 22,744,672.27 | 21,135,089.19 |