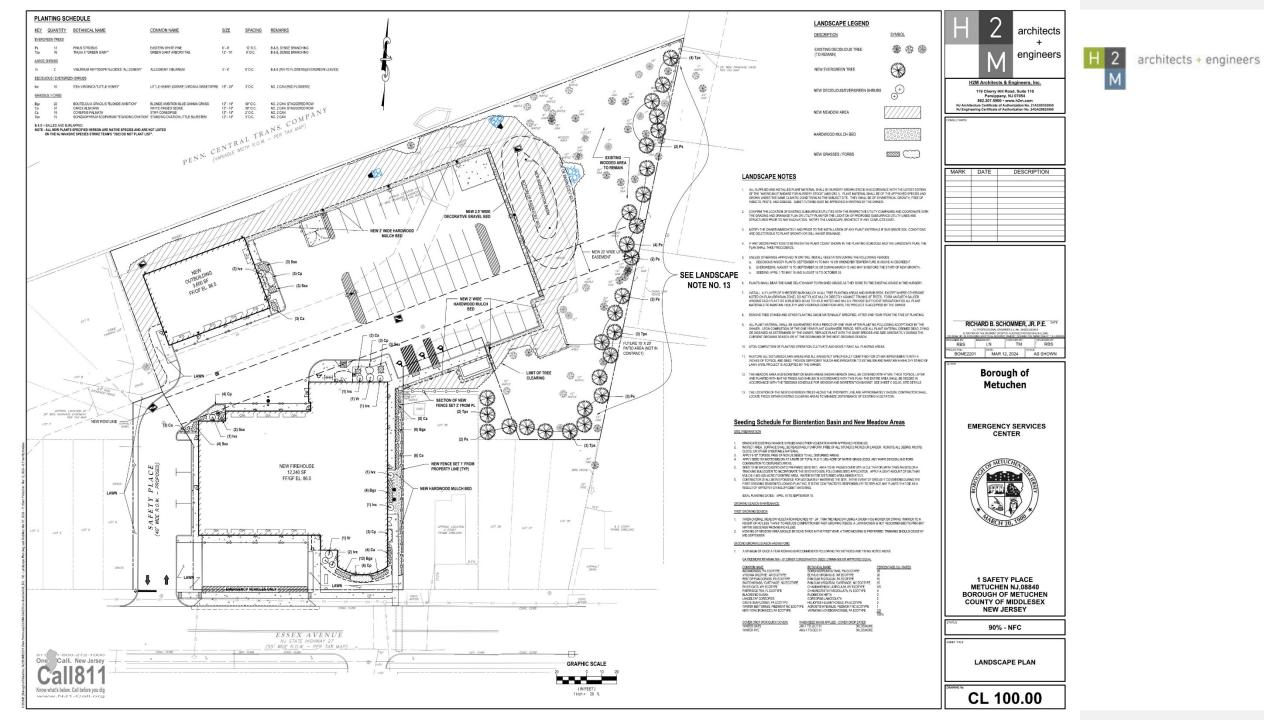

# Energy & Sustainability

- Provide Infrastructure for the Future
- Placement of Conduits in Parking Lot for Future Solar Canopy
- Indigenous Landscaping / Retention Basin
- Local materials and Recycled Products
- Durable Material Selection for Longevity / Low Maintenance
- High Levels of Insulation and Envelope
  Tightness

- On-Site Drainage & Stormwater Management
- Construction Activity Pollution Prevention
  (SWPPP)
- Oil-Water Separator for Trench Drains
- Grease Interceptor for Kitchen Waste
- In-Floor Radiant Heat (Bays & Bay Support)
- High Efficiency HVAC Systems
- LED lighting
- Energy Efficient Mechanical Equipmer