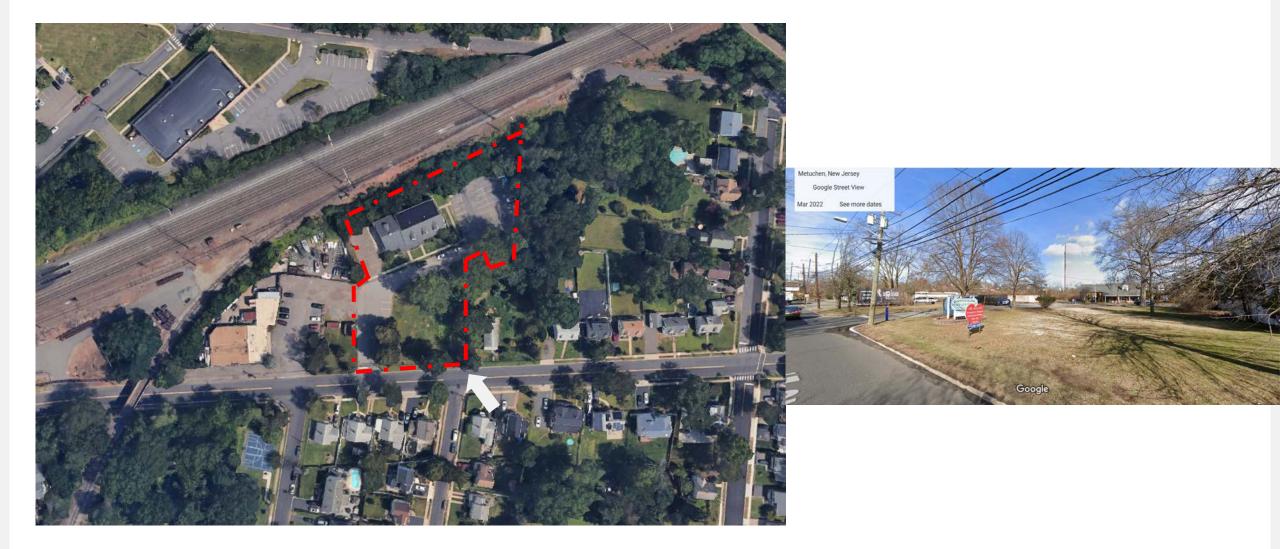

# Existing / Proposed Site

architects + engineers

1 Safety Place, Metuchen, NJ