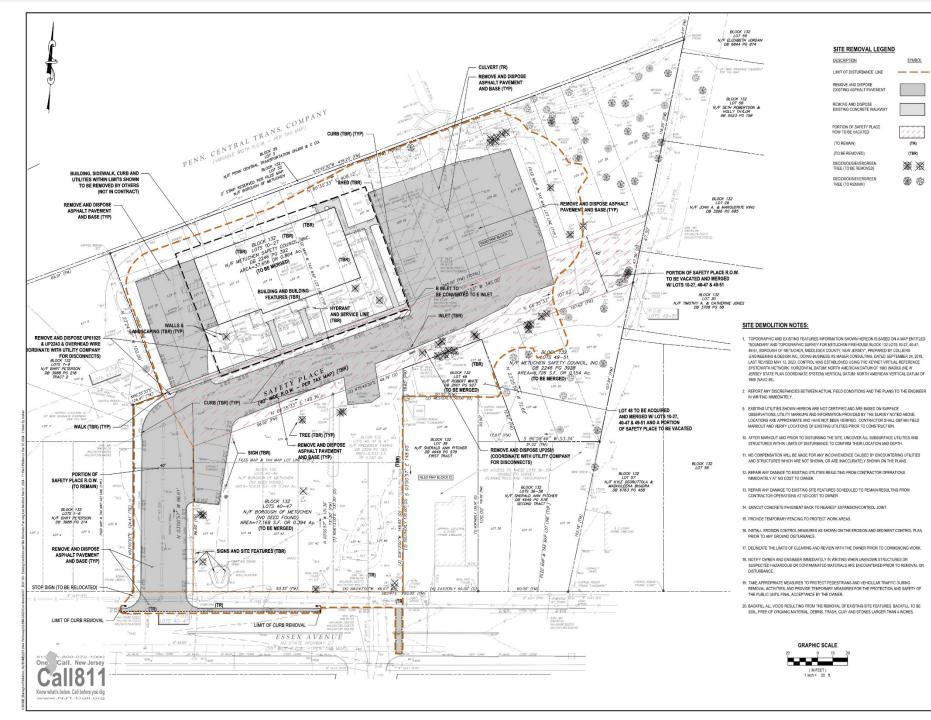

#### architects + engineers

CD 100.00

**1 SAFETY PLACE** 

METUCHEN NJ,08840

BOROUGH OF METUCHEN

COUNTY OF MIDDLESEX

NEW JERSEY

90% - NFC

**EXISTING CONDITIONS &** 

DEMOLITION SITE PLAN