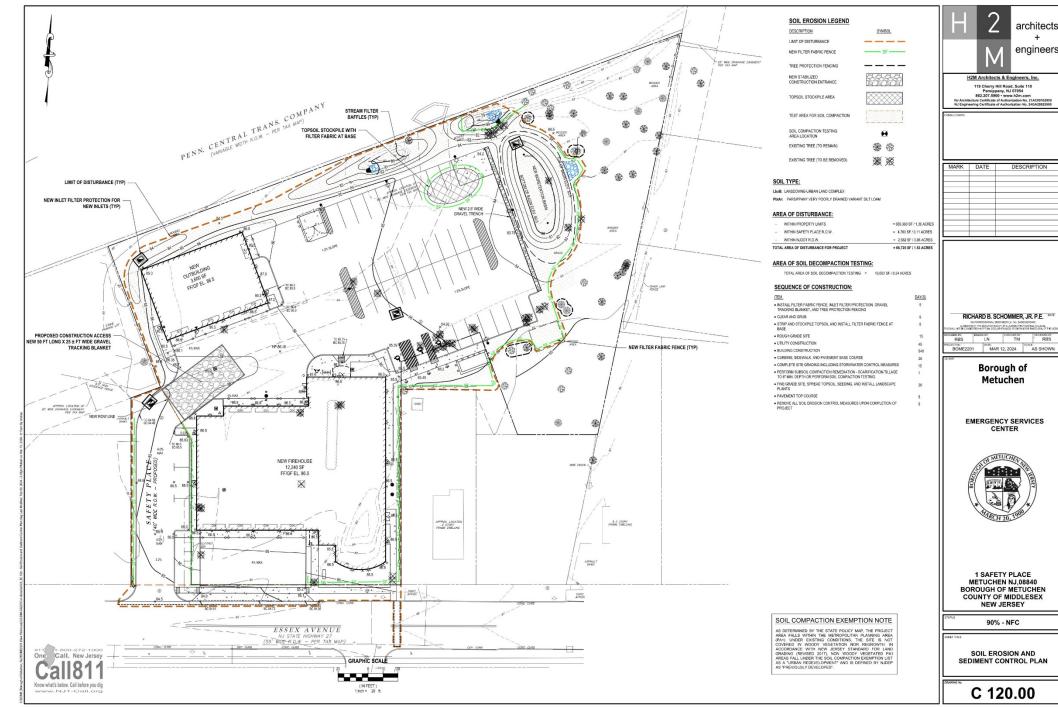

architects

DESCRIPTION

Borough of

Metuchen

EMERGENCY SERVICES

CENTER

1 SAFETY PLACE METUCHEN NJ,08840

NEW JERSEY

90% - NFC

SOIL EROSION AND

 $\gamma$ 

architects + engineers

C 120.00