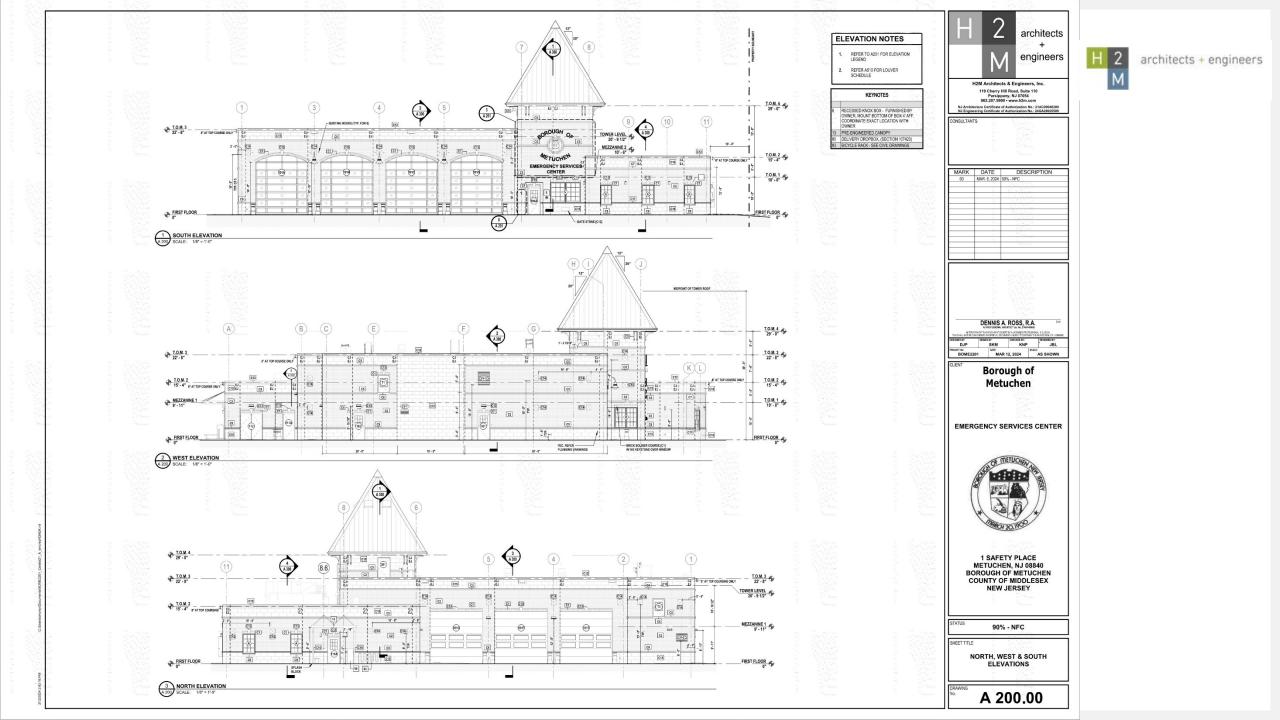

### Elevations

**NORTH ELEVATION - COLOR** 

# Elevations

EAST ELEVATION - COLOR