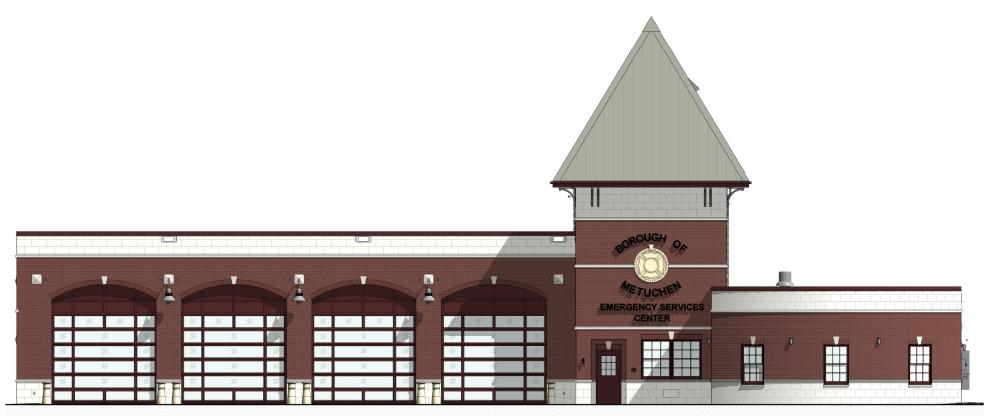

# Borough of Metuchen Emergency Services Center





Richard B. Schommer, Jr., PE, PP & Meghan Burnham, RA H2M architects + engineers March 21 2024

# Existing / Proposed Site

architects + engineers

1 Safety Place, Metuchen, NJ







# First Floor Plan







architects + engineers memory organization o





# First Floor Plan





### **OUTBUILDING PLAN - COLOR**







SOUTH ELEVATION - COLOR



WEST ELEVATION - COLOR

### Elevations





**NORTH ELEVATION - COLOR** 

# Elevations





EAST ELEVATION - COLOR

### Elevations





**OUTBUILDING - SOUTH ELEVATION - COLOR** 



**OUTBUILDING - EAST ELEVATION - COLOR** 



# Energy & Sustainability

- Provide Infrastructure for the Future
- Placement of Conduits in Parking Lot for Future Solar Canopy
- Indigenous Landscaping / Retention Basin
- Local materials and Recycled Products
- Durable Material Selection for Longevity / Low Maintenance
- High Levels of Insulation and Envelope
  Tightness

- On-Site Drainage & Stormwater Management
- Construction Activity Pollution Prevention
  (SWPPP)
- Oil-Water Separator for Trench Drains
- Grease Interceptor for Kitchen Waste
- In-Floor Radiant Heat (Bays & Bay Sup