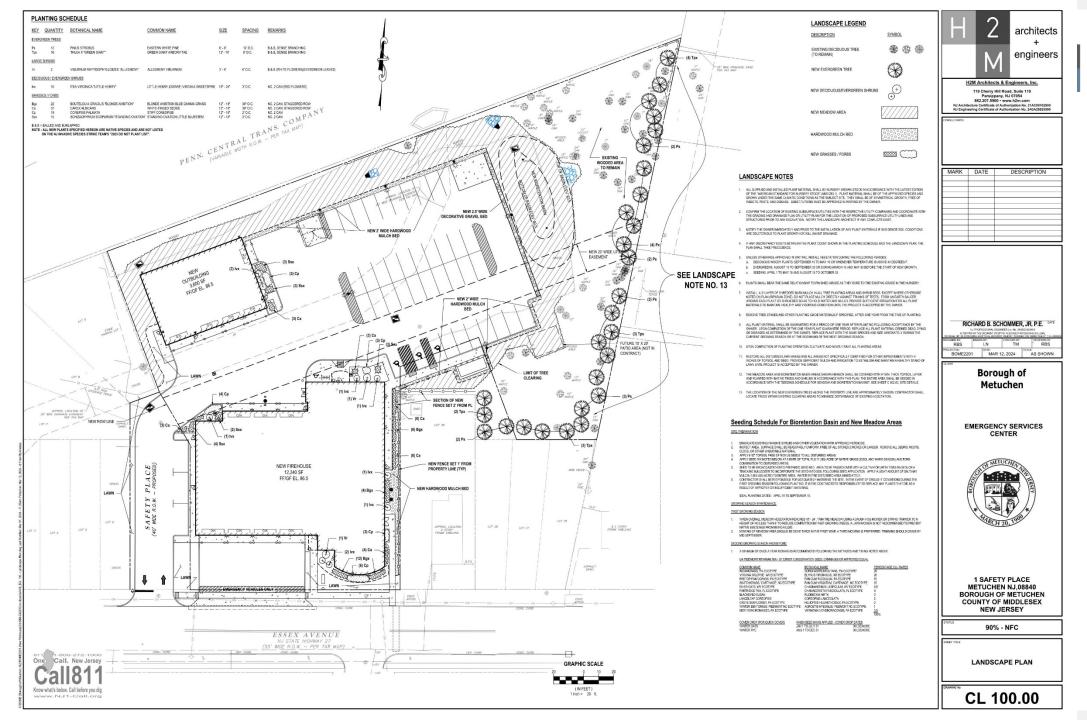

# Energy & Sustainability

- Provide Infrastructure for the Future
- Placement of Conduits in Parking Lot for Future Solar Canopy
- Indigenous Landscaping / Retention Basin
- Local materials and Recycled Products
- Durable Material Selection for Longevity / Low Maintenance
- High Levels of Insulation and Envelope
  Tightness

- On-Site Drainage & Stormwater Management
- Construction Activity Pollution Prevention
  (SWPPP)
- Oil-Water Separator for Trench Drains
- Grease Interceptor for Kitchen Waste
- In-Floor Radiant Heat (Bays & Bay Support)
- High Efficiency HVAC Systems
- LED lighting
- Energy Efficient Mechanical Equipmer