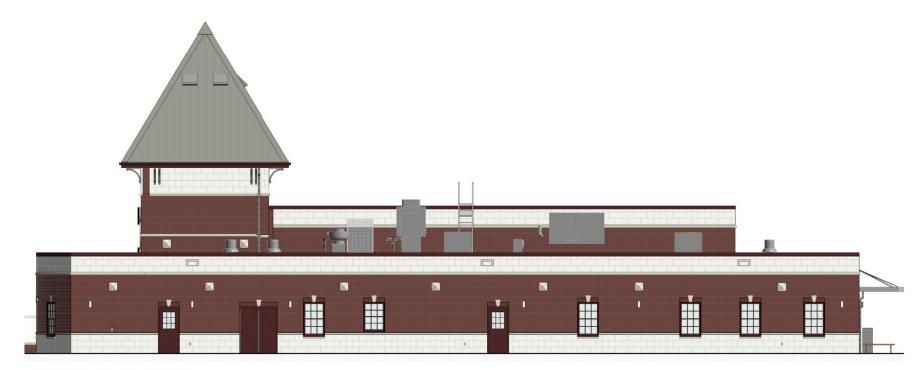

# Borough of Metuchen Emergency Services Center





Richard B. Schommer, Jr., PE, PP & Meghan Burnham, RA H2M architects + engineers March 21 2024

# Existing / Proposed Site

architects + engineers

1 Safety Place, Metuchen, NJ







# First Floor Plan







architects + engineers memory organization o





# First Floor Plan





### **OUTBUILDING PLAN - COLOR**







SOUTH ELEVATION - COLOR



WEST ELEVATION - COLOR

### Elevations





**NORTH ELEVATION - COLOR** 

# Elevations





EAST ELEVATION - COLOR

### Elevations





**OUTBUILDING - SOUTH ELEVATION - COLOR** 



**OUTBUILDING - EAST ELEVATION - COLOR** 



# Energy & Sustainability

- Provide Infrastructure for the Future
- Placement of Conduits in Parking Lot for Future Solar Canopy
- Indigenous Landscaping / Retention Basin
- Local materials and Recycled Products
- Durable Material Selection for Longevity / Low Maintenance
- High Levels of Insulation and Envelope
  Tightness

- On-Site Drainage & Stormwater Management
- Construction Activity Pollution Prevention
  (SWPPP)
- Oil-Water Separator for Trench Drains
- Grease Interceptor for Kitchen Waste
- In-Floor Radiant Heat (Bays & Bay Support)
- High Efficiency HVAC Systems
- LED lighting
- Energy Efficient Mechanical Equipmer





# Thank You

# Question