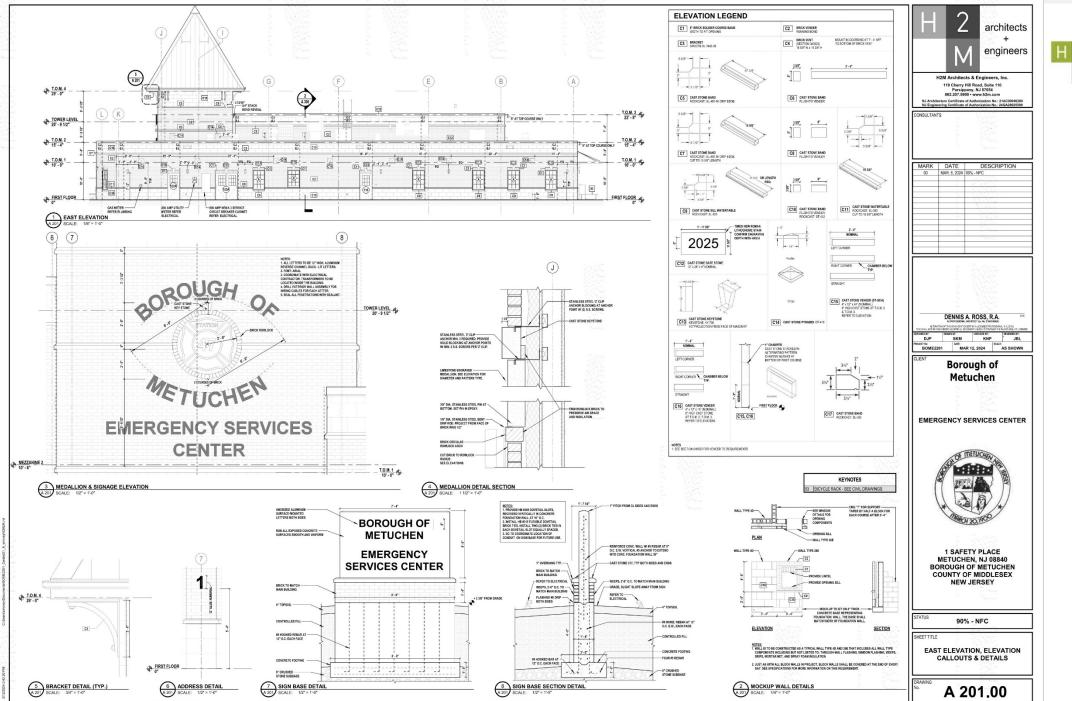

# Borough of Metuchen Emergency Services Center





Richard B. Schommer, Jr., PE, PP & Meghan Burnham, RA H2M architects + engineers March 21 2024

# Existing / Proposed Site

architects + engineers

1 Safety Place, Metuchen, NJ







# First Floor Plan







architects + engineers memory organization o





# First Floor Plan





### **OUTBUILDING PLAN - COLOR**







SOUTH ELEVATION - COLOR



WEST ELEVATION - COLOR

### Elevations





**NORTH ELEVATION - COLOR** 

# Elevations





EAST ELEVATION - COLOR

### Elevations





**OUTBUILDING - SOUTH ELEVATION - COLOR** 



**OUTBUILDING - EAST ELEVATION - COLOR** 



# Energy & Sustainability

- Provide Infrastructure for the Future
- Placement of Conduits in Parking Lot for Future Solar Canopy
- Indigenous Landscaping / Retention Basin
- Local materials and Recycled Products
- Durable Material Selection for Longevity / Low Maintenance
- High Levels of Insulation and Envelope
  Tightness

- On-Site Drainage & Stormwater Management
- Construction Activity Pollution Prevention
  (SWPPP)
- Oil-Water Separator for Trench Drains
- Grease Interceptor for Kitchen Waste
- In-Floor Radiant Heat (Bays & Bay Support)
- High Efficiency HVAC Systems
- LED lighting
- Energy Efficient Mechanical Equipmer





# Thank You

# Questions and Answers



### $\gamma$ architects + engineers H2M Architects & Engineers, Inc 119 Cherry Hill Road, Suite 110 Parsippany, NJ 070