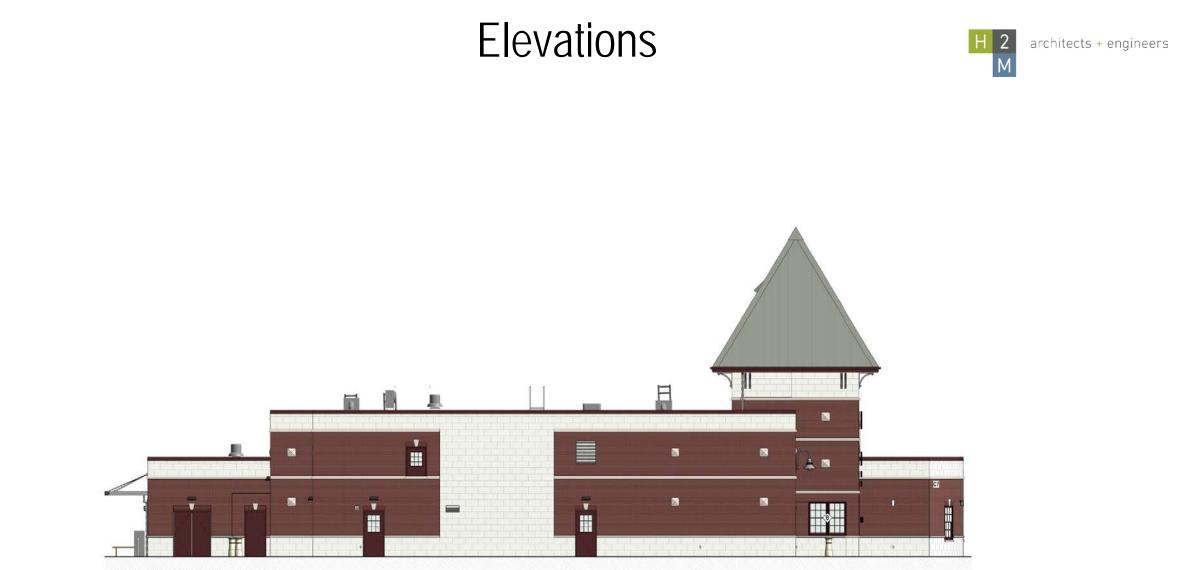

# Borough of Metuchen Emergency Services Center





Richard B. Schommer, Jr., PE, PP & Meghan Burnham, RA H2M architects + engineers March 21 2024

# Existing / Proposed Site

architects + engineers

1 Safety Place, Metuchen, NJ







# First Floor Plan







architects + engineers memory organization o





# First Floor Plan





### **OUTBUILDING PLAN - COLOR**







SOUTH ELEVATION - COLOR



WEST ELEVATION - COLOR

### Elevations





**NORTH ELEVATION - COLOR** 

# Elevations





EAST ELEVATION - COLOR

### Elevations





**OUTBUILDING - SOUTH ELEVATION - COLOR** 



**OUTBUILDING - EAST ELEVATION - COLOR** 



# Energy & Sustainability

- Provide Infrastructure for the Future
- Placement of Conduits in Parking Lot for Future Solar Canopy
- Indigenous Landscaping / Retention Basin
- Local materials and Recycled Products
- Durable Material Selection for Longevity / Low Maintenance
- High Levels of Insulation and Envelope
  Tightness

- On-Site Drainage & Stormwater Management
- Construction Activity Pollution Prevention
  (SWPPP)
- Oil-Water Separator for Trench Drains
- Grease Interceptor for Kitchen Waste
- In-Floor Radiant Heat (Bays & Bay Support)
- High Efficiency HVA