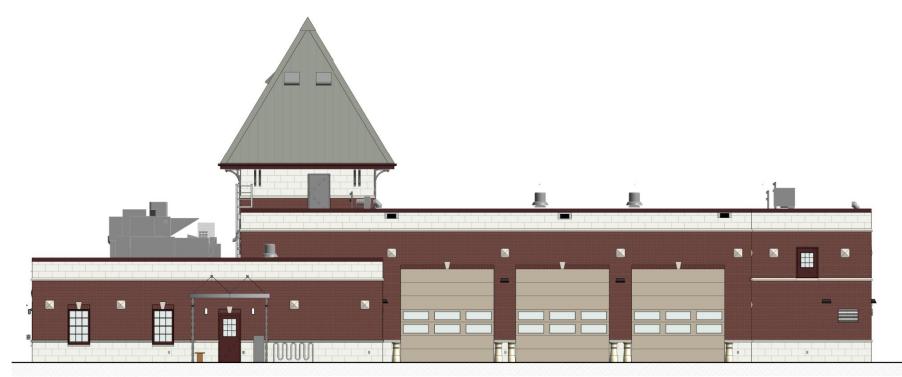

# Borough of Metuchen Emergency Services Center





Richard B. Schommer, Jr., PE, PP & Meghan Burnham, RA H2M architects + engineers March 21 2024

# Existing / Proposed Site

architects + engineers

1 Safety Place, Metuchen, NJ







# First Floor Plan







architects + engineers memory organization o





# First Floor Plan





### **OUTBUILDING PLAN - COLOR**







SOUTH ELEVATION - COLOR



WEST ELEVATION - COLOR

### Elevations





**NORTH ELEVATION - COLOR** 

# Elevations





EAST ELEVATION - COLOR

### Elevations





**OUTBUILDING - SOUTH ELEVATION - COLOR** 



**OUTBUILDING - EAST ELEVATION - COLOR** 



# Energy & Sustainability

- Provide Infrastructure for the Future
- Placement of Conduits in Parking Lot for Future Solar Canopy
- Indigenous Landscaping / Retention Basin
- Local materials and Recycled Products
- Durable Material Selection for Longevity / Low Maintenance
- High Levels of Insulation and Envelope
  Tightness

- On-Site Drainage & Stormwater Management
- Construction Activity Pollution Prevention
  (SWPPP)
- Oil-Water Separator for Trench Drains
- Grease Interceptor for Kitchen Waste
- In-Floor Radiant Heat (Bays & Bay Support)
- High Efficiency HVAC Systems
- LED lighting
- Energy Efficient