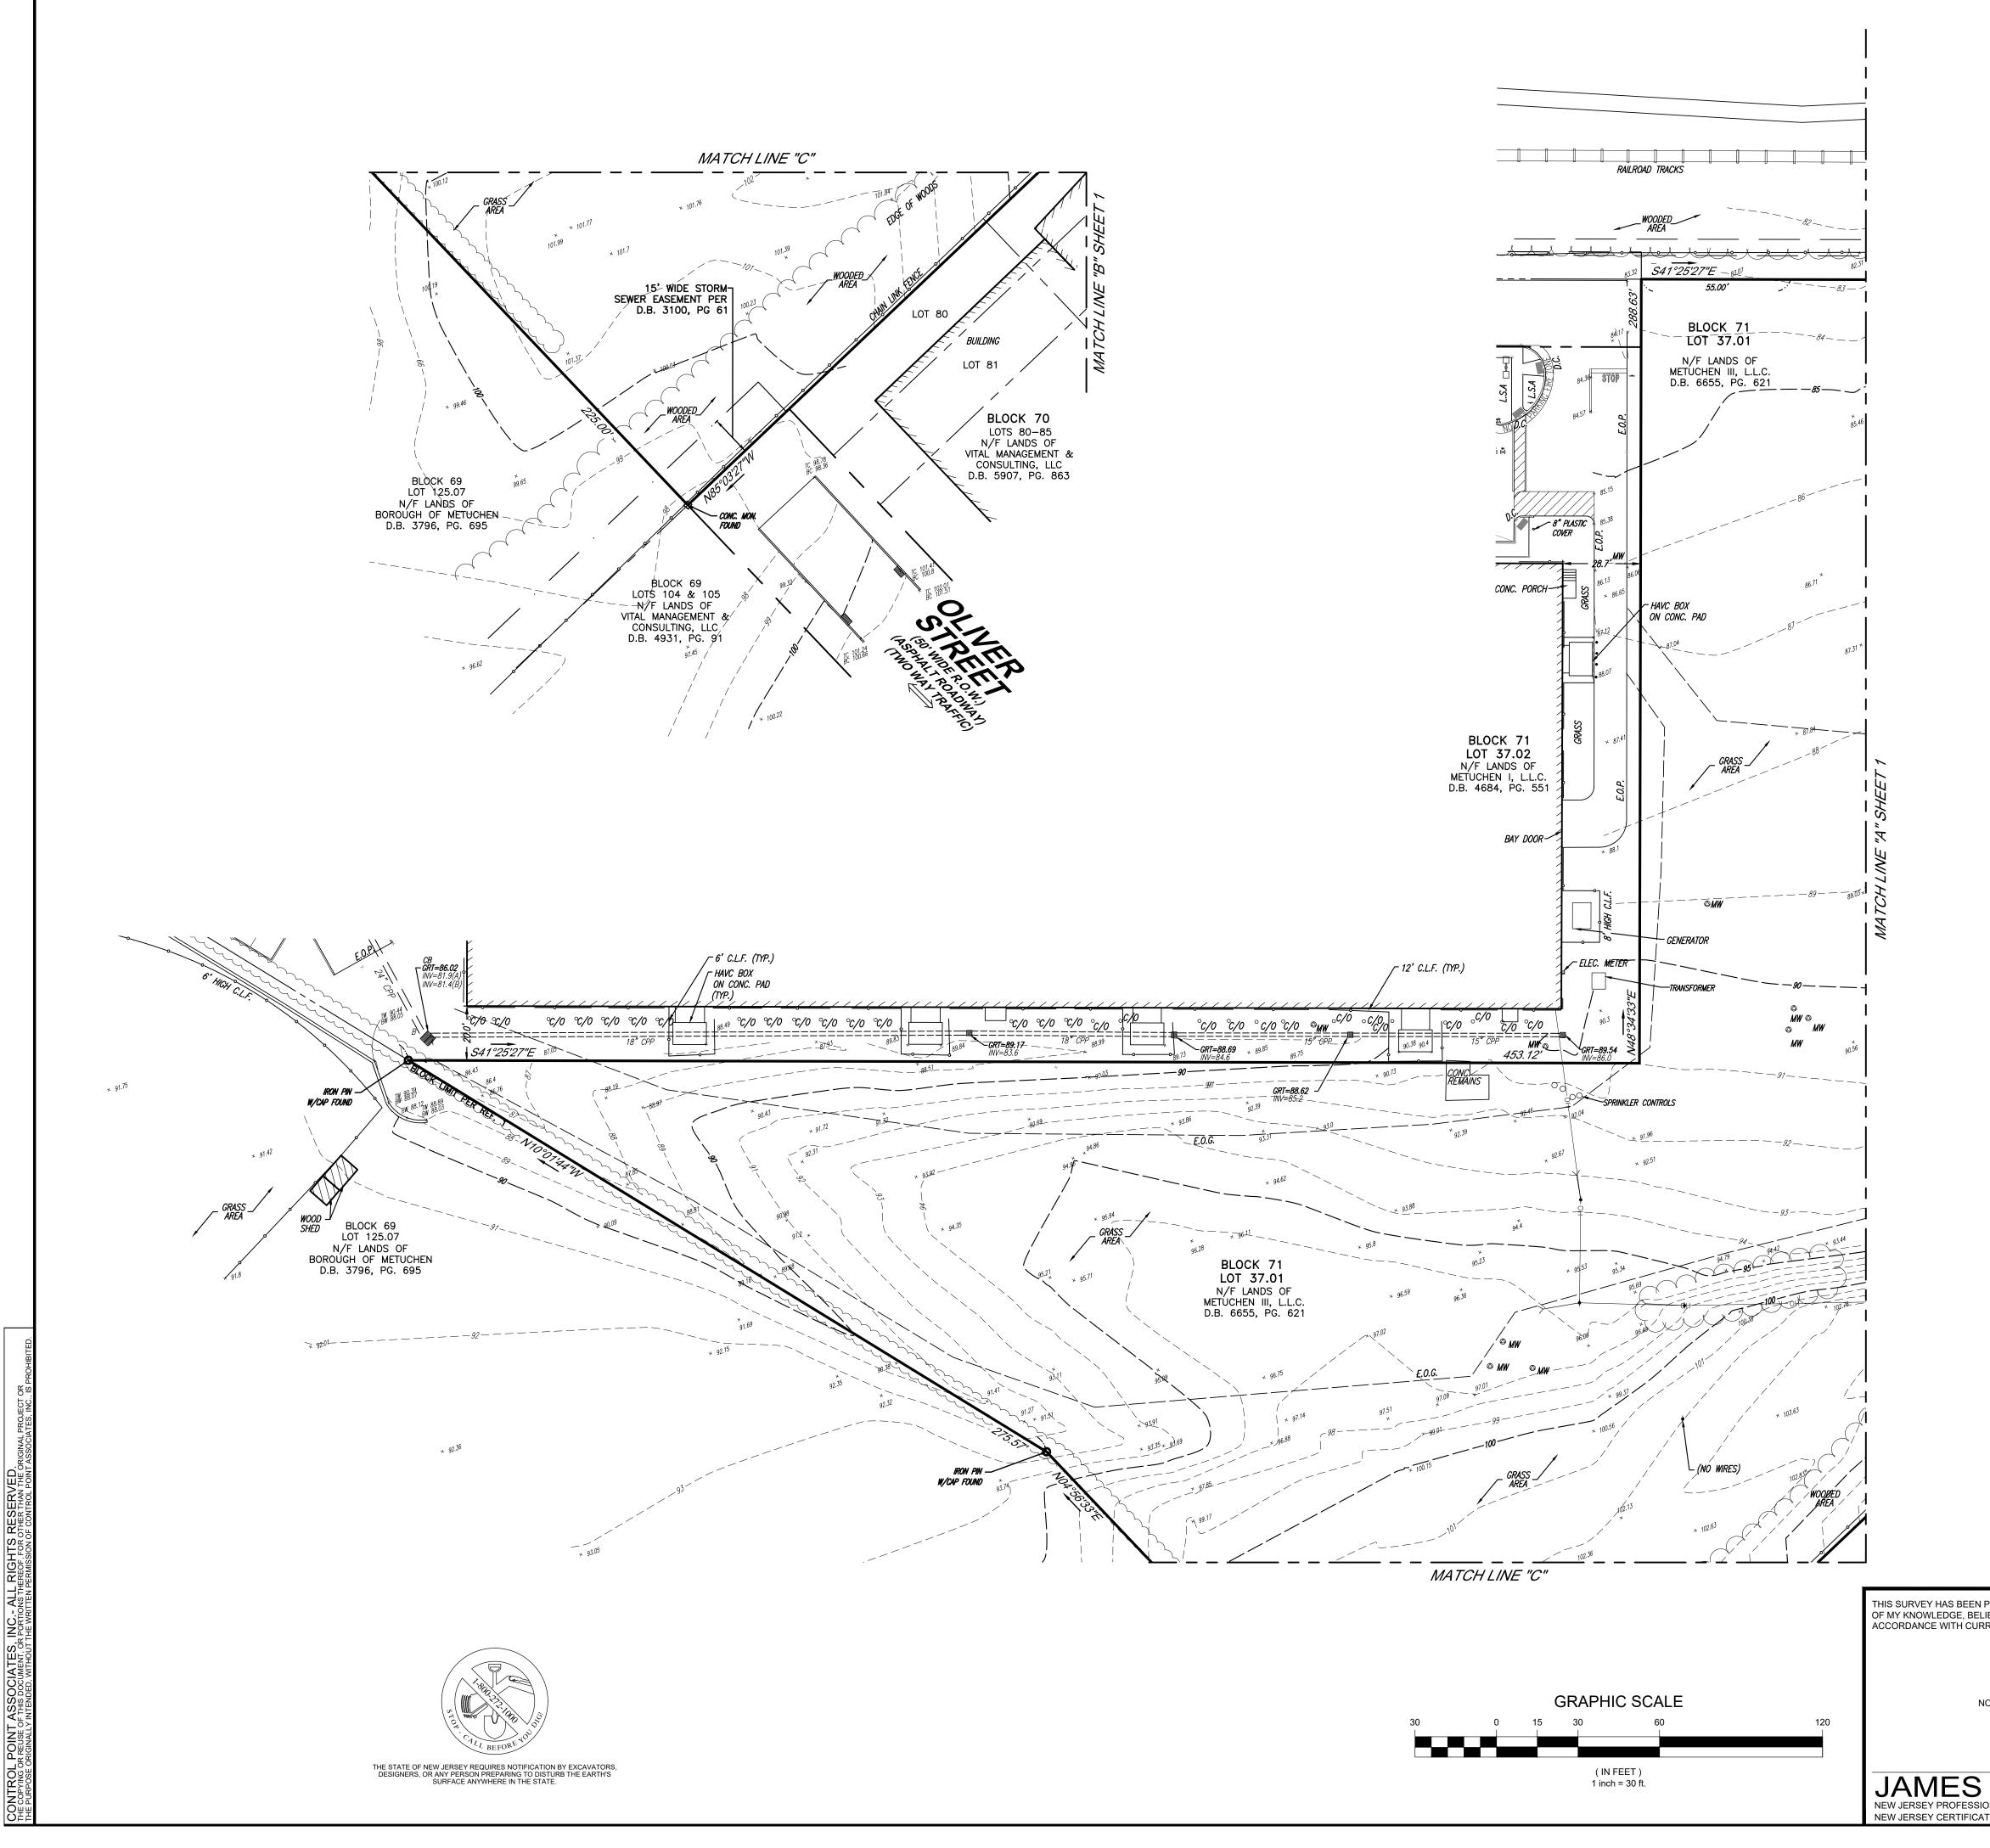

## SEE SHEET 1 OF 2 FOR NOTES AND REFERENCES

MH UNKNOWN MANHOLE

<u>/10\</u>

DEPRESSED CURB

PARKING SPACE COUNT

|                                                                           | 3                          | REVISE TOPOGRAPHY ALONG FACTORY STREET |                                                          |                            | TREET    | EM         | ТК     | JDS             | 2023-04                                              | -28                |  |  |
|---------------------------------------------------------------------------|----------------------------|----------------------------------------|----------------------------------------------------------|----------------------------|----------|------------|--------|-----------------|------------------------------------------------------|--------------------|--|--|
|                                                                           | 2 REVISE PER REVIEW LETTER |                                        |                                                          |                            | -        | UB         | JDS    | 2023-04         | -14                                                  |                    |  |  |
|                                                                           | 1                          | REVISE VERTICAL DATUM TO NGVD29        |                                                          |                            | -        | тк         | JDS    | 2023-04         | -03                                                  |                    |  |  |
|                                                                           | NO.                        |                                        | DESCRIPTION OF REVISION                                  |                            |          | FIELD CREW | DRAWN: | APPROVED        | : DATE                                               | :                  |  |  |
| N PERFORMED IN THE FIELD UNDER MY SUPERVISION. AND TO THE BEST            | FIELD                      | DATE                                   | BOUNDARY & TOPOGRAPHIC SURVEY                            |                            |          |            |        |                 |                                                      |                    |  |  |
| ELIEF, AND INFORMATION, THIS SURVEY HAS BEEN PERFORMED IN                 | 03-0                       | 7-2023                                 |                                                          |                            |          |            |        |                 |                                                      |                    |  |  |
| JRRENTLY ACCEPTED ACCURACY STANDARDS.                                     | FIELD                      | BOOK NO.                               | BLOCK 71, LOT 37.01                                      |                            |          |            |        |                 |                                                      |                    |  |  |
|                                                                           | 23-0                       | 2                                      | 700 MIDDLESEX AVENUE                                     |                            |          |            |        |                 |                                                      |                    |  |  |
|                                                                           | FIELD                      | BOOK PG.                               | BOROUGH OF METUCHEN                                      |                            |          |            |        |                 |                                                      |                    |  |  |
| NOT A VALID ORIGINAL DOCUMENT UNLESS EMBOSSED                             | 33                         |                                        | MIDDLESEX COUNTY, STATE OF NEW JERSEY                    |                            |          |            |        |                 |                                                      |                    |  |  |
| WITH RAISED IMPRESSION SEAL                                               |                            | CREW                                   |                                                          | CONTR                      | OI PC    | )INT       | ٦      | CILL            | FONT, PA 215.71                                      | 2 0000             |  |  |
|                                                                           | DOC                        | )                                      |                                                          | SSOCIA                     |          |            |        | MT. LA<br>MANHA | UREL, NJ 609.85<br>TAN, NY 646.78<br>AND: NY 631.58  | 57.2099<br>30.0411 |  |  |
|                                                                           | DRAW                       | N:                                     | 30 INDEPENDENCE BOULEVARD, SUITE 100<br>WARREN, NJ 07059 |                            |          |            |        |                 |                                                      | 18.3000<br>7.5010  |  |  |
| 04-28-2023<br>DATE                                                        | PV                         |                                        | 845.                                                     | 845.691.7339 GEOR<br>PHILA |          |            |        |                 | OWN, DE 302.29<br>PHIA, PA 215.71<br>LLEY, NY 845.69 | 05.1010<br>2.9800  |  |  |
| D. SENS                                                                   | REVIE                      | WED:                                   | APPROVED:                                                | DATE                       | SCALE    | FILE NO.   |        | DWG. I          | 10.                                                  |                    |  |  |
| SIONAL LAND SURVEYOR #24GS04322600<br>CATE OF AUTHORIZATION #24GA27938600 | RFS                        |                                        | JDS                                                      | 03-17-2023                 | 1" = 30' | 01-020     | 274-05 | 2               | of 2                                                 | )<br>-             |  |  |