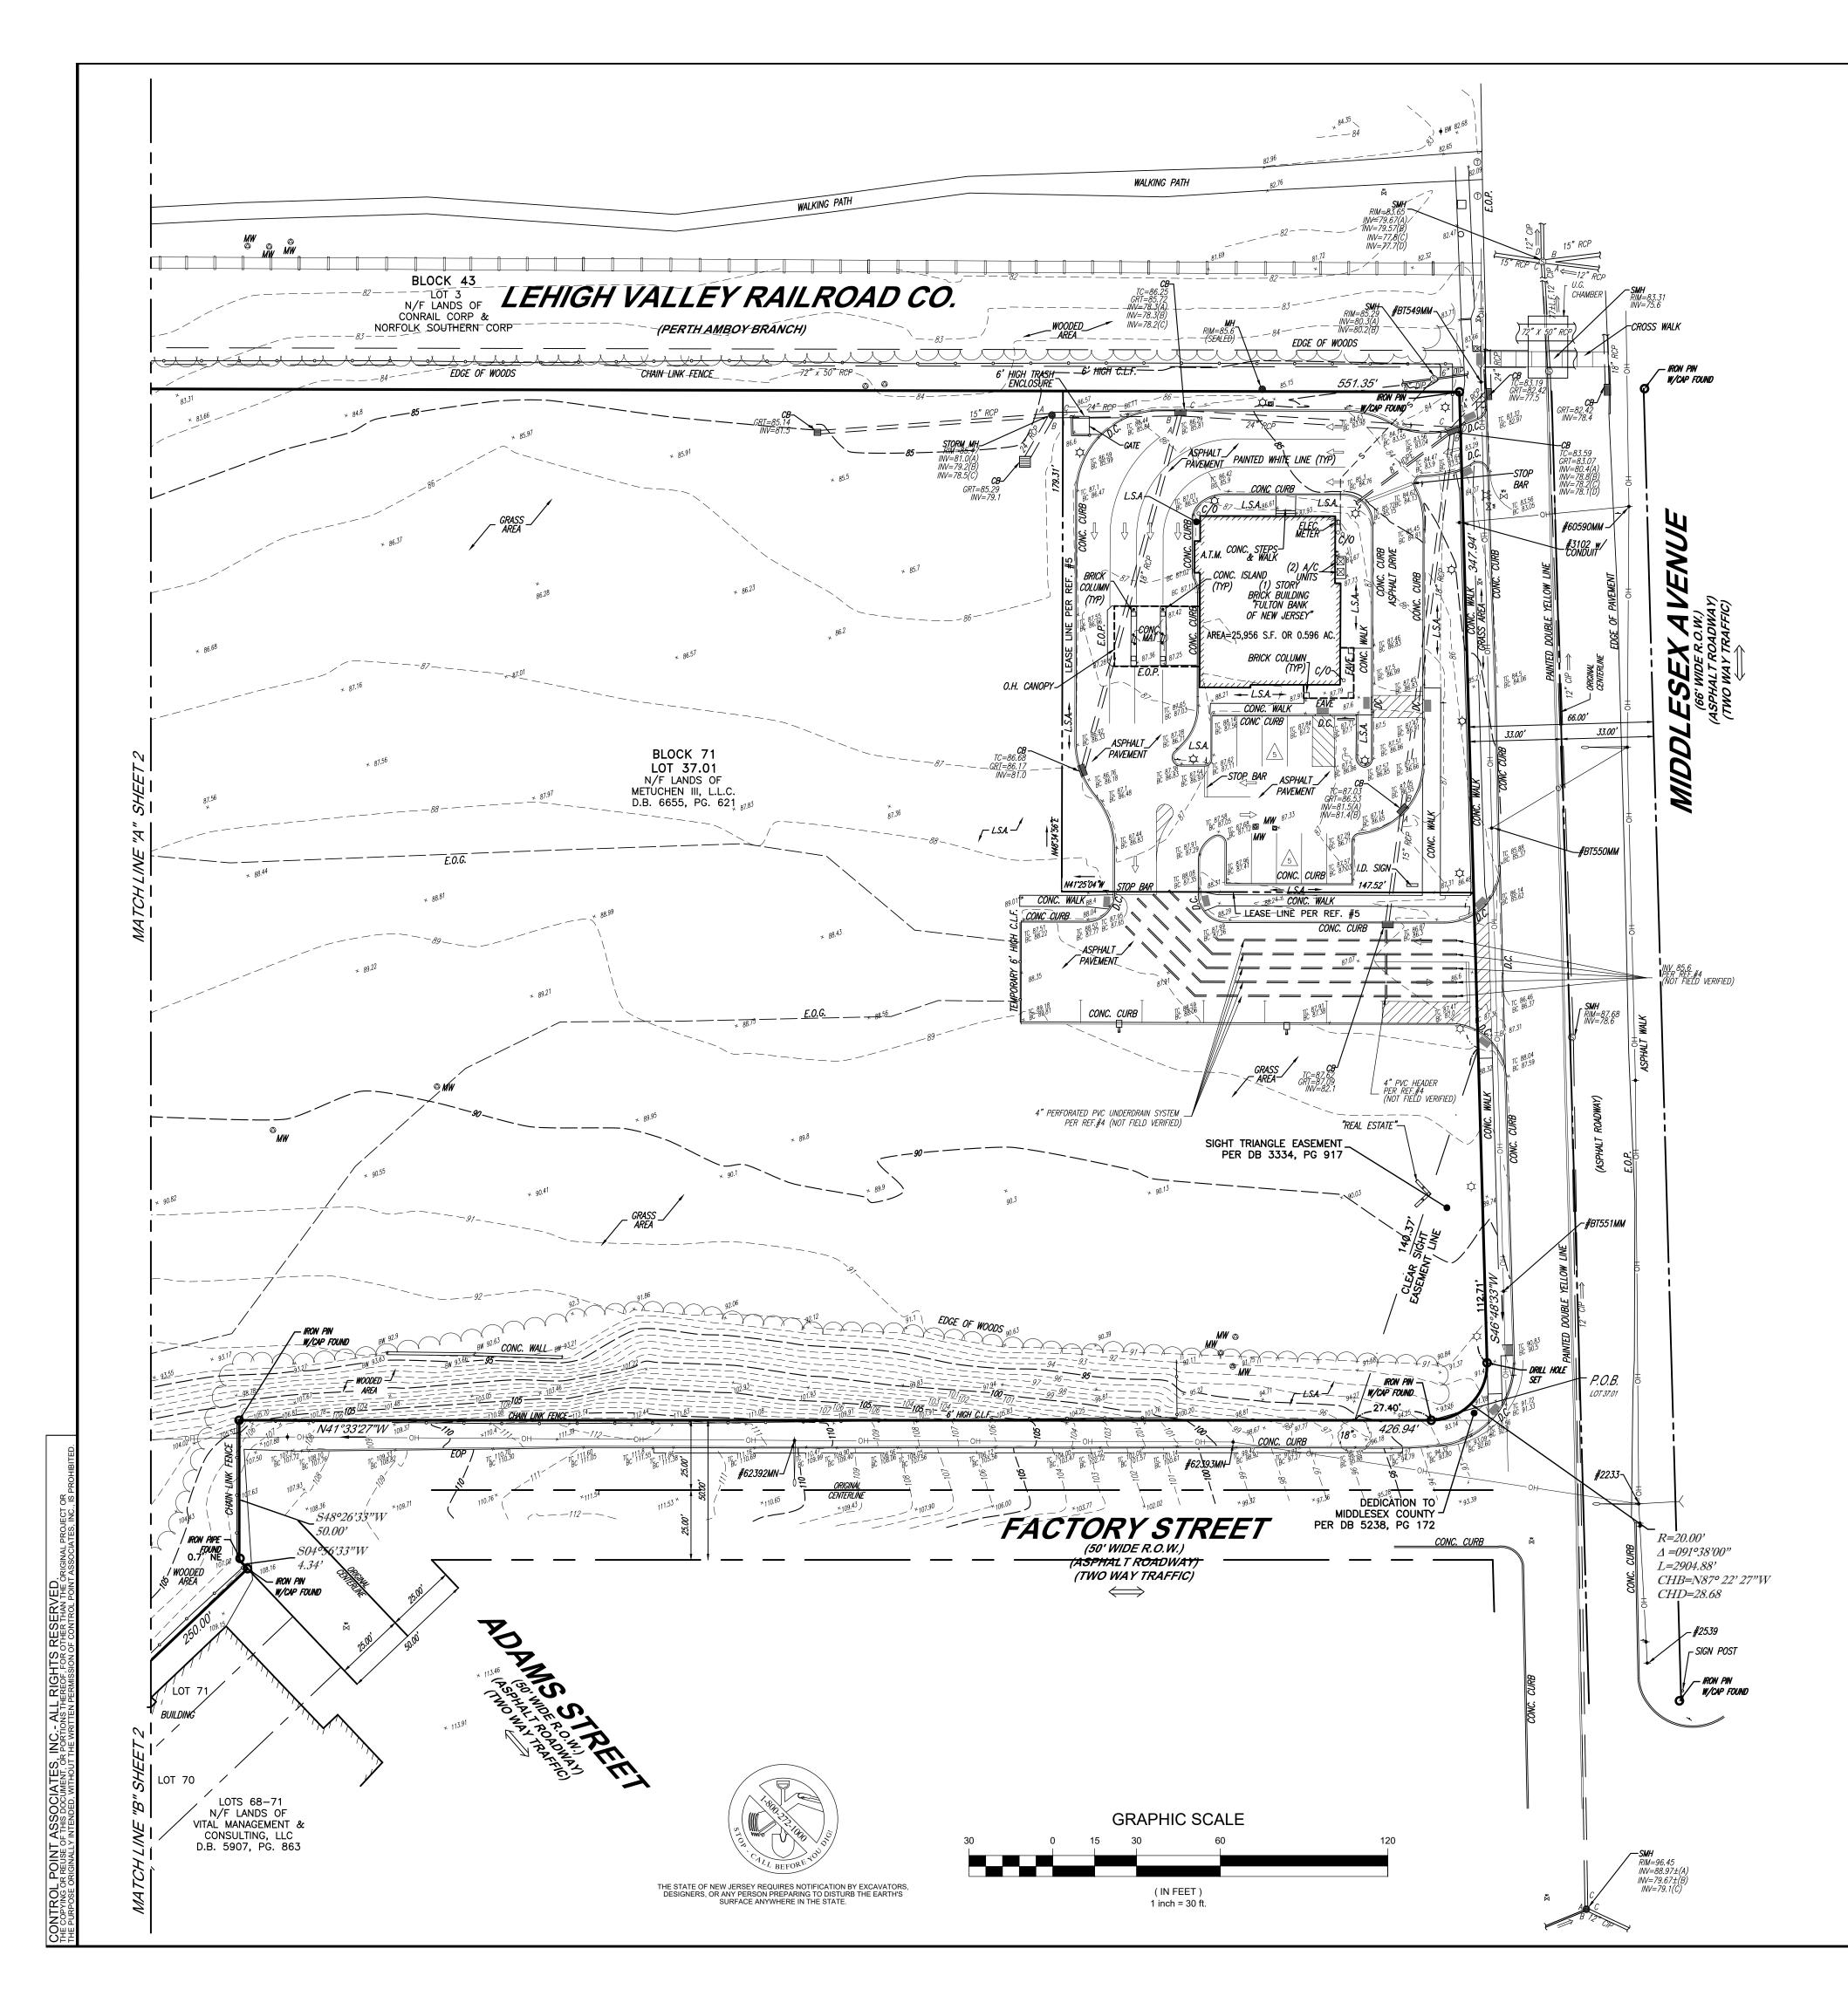

## NOTES:

- 1. PROPERTIES KNOWN AS LOT 37, BLOCK 71, AS SHOWN ON THE CURRENT TAX MAP OF THE BOROUGH OF METUCHEN, MIDDLESEX COUNTY, NEW JERSEY. PROPERTY KNOWN AS LOT 37.01 PER REFERENCE #3 AND THE BOROUGH OF METUCHEN TAX ASSESSOR'S OFFICE.
- 2. AREA = 287,378 SQUARE FEET OR 6.597 ACRES.
- 3. UNDERGROUND UTILITIES HAVE NOT BEEN SHOWN. BEFORE ANY SITE EVALUATION, PREPARATION OF DESIGN DOCUMENTS OR EXCAVATION IS TO BEGIN, THE LOCATION OF UNDERGROUND UTILITIES SHOULD BE VERIFIED BY THE PROPER UTILITY COMPANIES.
- THIS PLAN IS BASED ON INFORMATION PROVIDED BY THE CLIENT, A SURVEY PREPARED IN THE FIELD BY CONTROL POINT ASSOCIATES, INC., AND OTHER REFERENCE MATERIAL AS LISTED HEREON.
- THIS SURVEY WAS PREPARED WITHOUT THE BENEFIT OF A TITLE REPORT AND IS SUBJECT TO THE RESTRICTIONS, COVENANTS AND/OR EASEMENTS THAT MAY BE CONTAINED THEREIN. IT IS STRONGLY RECOMMENDED THAT A COMPLETE TITLE SEARCH BE PROVIDED TO THE SURVEYOR FOR REVIEW PRIOR TO THE PLACEMENT OF OR ALTERATION TO IMPROVEMENTS ON THE PROPERTY.
- 6. EXISTING FIRM: BY GRAPHIC PLOTTING ONLY PROPERTY IS LOCATED IN FLOOD HAZARD ZONE X (AREAS DETERMINED TO BE OUTSIDE THE 0.2% CHANCE FLOODPLAIN.) PER REF. #2.
- 7. THE EXISTENCE OF UNDERGROUND STORAGE TANKS, IF ANY, WAS NOT KNOWN AT THE TIME OF THE FIELD SURVEY.
- 8. ELEVATIONS ARE BASED UPON NGVD 1929, REF. MON. #RV-1747 RIVET, ELEV. = 83.527'. CONVERSION TO NAVD 88 = -1.27'
- 9. THE OFFSETS SHOWN ARE NOT TO BE USED FOR THE CONSTRUCTION OF ANY STRUCTURE, FENCE, PERMANENT ADDITION, ETC.
- 10. A WRITTEN WAIVER AND DIRECTION NOT TO SET CORNER MARKERS HAS BEEN OBTAINED FROM THE ULTIMATE USER PURSUANT TO P.L. 2003, C. 14 (N.J.S.A. 45:8-36.3) AND N.J.A.C. 13:40-5.1 (d).

## REFERENCES:

- 1. THE OFFICIAL TAX ASSESSOR'S MAP OF THE BOROUGH OF METUCHEN, MIDDLESEX COUNTY, NEW JERSEY, SHEET #17.
- 2. MAP ENTITLED "NATIONAL FLOOD INSURANCE PROGRAM, FIRM, FLOOD INSURANCE RATE MAP, MIDDLESEX COUNTY, NEW JERSEY, (ALL JURISDICTIONS), PANEL 61 OF 286", MAP NUMBER 34023C0061F, EFFECTIVE DATE: JULY 6, 2010.
- 3. MAP ENTITLED "ALTA/ACSM LAND TITLE SURVEY, METUCHEN I & METUCHEN III, 215 NEW DURHAM AVENUE & 700 MIDDLESEX AVENUE, LOTS 37.01 & 37.02, BLOCK 71, BOROUGH OF METUCHEN, MIDDLESEX COUNTY, NEW JERSEY" PREPARED BY CONTROL POINT ASSOCIATES, INC., DATED 01-19-2011, LAST REVISED 04-20-2015 AS **REVISION 8.**
- 4. MAP ENTITLED "SITE PLAN, METUCHEN, I, L.L.C., PRELIMINARY/FINAL MAJOR SITE PLAN & MINOR SUBDIVISION, PROPOSED BANK/WAREHOUSE DEVELOPMENT, BLOCK 71-LOT 37, 700 MIDDLESEX AVENUE, BOROGH OF METUCHEN, MIDDLESEX COUNTY, N.J.", PREPARED BY BOHLER ENGINEERING, P.C., DATED: 9-13-02, LAST REVISED: 6-6-03, SHEETS 7 & 8 OF 21.
- 5. MAP ENTITLED "GRADING PLAN, METUCHEN, I, L.L.C., PRELIMINARY/FINAL MAJOR SITE PLAN & MINOR SUBDIVISION, PROPOSED BANK/WAREHOUSE DEVELOPMENT, BLOCK 71-LOT 37, 700 MIDDLESEX AVENUE, BOROGH OF METUCHEN, MIDDLESEX COUNTY, N.J.", PREPARED BY BOHLER ENGINEERING, P.C., DATED: 9-13-02, LAST REVISED: 4-11-03, SHEETS 9 & 10 OF 21.

|                                                                                                                                    | 3     | REVISE TOPOGRAPHY ALONG FACTORY STREET<br>REVISE PER REVIEW LETTER |                                                                              |                               | TREET             | EM              | ТК     | JDS                                                         | 2023-04-28                                                                                                    |  |  |
|------------------------------------------------------------------------------------------------------------------------------------|-------|--------------------------------------------------------------------|------------------------------------------------------------------------------|-------------------------------|-------------------|-----------------|--------|-------------------------------------------------------------|---------------------------------------------------------------------------------------------------------------|--|--|
|                                                                                                                                    | 2     |                                                                    |                                                                              |                               |                   | -               | UB     | JDS                                                         | 2023-04-14                                                                                                    |  |  |
|                                                                                                                                    | 1     |                                                                    | REVISE VERTICAL DATUM TO NGVD29<br>DESCRIPTION OF REVISION                   |                               |                   | -               | ТК     | JDS                                                         | 2023-04-06                                                                                                    |  |  |
|                                                                                                                                    | NO.   |                                                                    |                                                                              |                               |                   | FIELD CREW      | DRAWN: | APPROVED:                                                   | DATE                                                                                                          |  |  |
| THIS SURVEY HAS BEEN PERFORMED IN THE FIELD UNDER MY SUPERVISION, AND TO THE BEST                                                  |       | D DATE<br>07-2023                                                  | BOUNDARY & TOPOGRAPHIC SURVEY                                                |                               |                   |                 |        |                                                             |                                                                                                               |  |  |
| OF MY KNOWLEDGE, BELIEF, AND INFORMATION, THIS SURVEY HAS BEEN PERFORMED IN ACCORDANCE WITH CURRENTLY ACCEPTED ACCURACY STANDARDS. |       |                                                                    | BLOCK 71, LOT 37.01                                                          |                               |                   |                 |        |                                                             |                                                                                                               |  |  |
|                                                                                                                                    | 23-0  | о воок no.<br>02                                                   | 700 MID                                                                      | DLESEX A                      | AVENUE            |                 |        |                                                             |                                                                                                               |  |  |
|                                                                                                                                    | FIELD | ) BOOK PG.                                                         | BOROUGH OF METUCHEN                                                          |                               |                   |                 |        |                                                             |                                                                                                               |  |  |
| NOT A VALID ORIGINAL DOCUMENT UNLESS EMBOSSED                                                                                      | 33    |                                                                    | MIDDLESEX COUNTY, STATE OF NEW JERSE                                         |                               |                   |                 |        |                                                             |                                                                                                               |  |  |
| WITH RAISED IMPRESSION SEAL                                                                                                        |       | C CREW                                                             |                                                                              | CONTR                         |                   |                 | ٦      | MT. LAUR                                                    | NT, PA 215.712.9800<br>EL, NJ 609.857.2099<br>N, NY 646.780.0411                                              |  |  |
| 04-28-2023                                                                                                                         | DRAV  | -                                                                  | 30<br>W                                                                      | INDEPENDENC<br>ARREN, NJ 0705 | CE BOUĹEVAR       |                 | 100    | LONG ISLAN<br>SOUTHBOROUG<br>ALBAN<br>ROCHESTE<br>GEORGETOW | D, NY 631.580.2645<br>H, MA 508.948.3000<br>IY, NY 518.217.5010<br>CR, NY 585.250.1764<br>IN, DE 302.295.1010 |  |  |
| JAMES D. SENS                                                                                                                      | PV    |                                                                    | 845.691.7339 ODIADEI PHILADELPHIA, PA<br>WWW.CPASURVEY.COM HUDSON VALLEY, NY |                               |                   |                 |        |                                                             | IA, PA 215.712.9800<br>Y, NY 845.691.7339                                                                     |  |  |
| NEW JERSEY PROFESSIONAL LAND SURVEYOR #24GS04322600<br>NEW JERSEY CERTIFICATE OF AUTHORIZATION #24GA27938600                       |       | ewed:<br>S                                                         | APPROVED:                                                                    | DATE<br>03-17-2023            | scale<br>1" = 30' | FILE NO. 01-020 | 274-05 | DWG. NO                                                     |                                                                                                               |  |  |